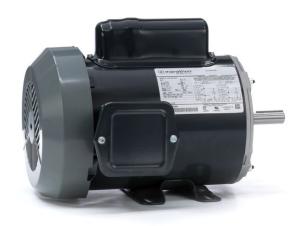

## PRODUCT INFORMATION PACKET

Modal No: 5KC49TN0034
Catalog No: C275
1,1800,TEFC,56,1/60/115/230
Totally Enclosed Fan Cooled (TEFC)

Regal and Marathon are trademarks of Regal Beloit Corporation or one of its affiliated companies.

## **Nameplate Specifications**

| Output HP              | 1 Hp       | Output KW                  | 0.75 kW   |
|------------------------|------------|----------------------------|-----------|
| Frequency              | 60 Hz      | Voltage                    | 115/230 V |
| Current                | 13.2,6.6 A | Speed                      | 1725 rpm  |
| Service Factor         | 1.15       | Phases                     | 1         |
| Efficiency             | 72.2 %     | Duty                       | CONT      |
| Insulation Class       | В          | KVA Code                   | К         |
| Frame                  | 56         | Enclosure                  | TEFC      |
| Overload Protector     | N/R        | Ambient Temperature        | 40 °C     |
| Drive End Bearing Size | 6203       | Opp Drive End Bearing Size | 6203      |
| UL                     | Recognized | CSA                        | Yes       |
| CE                     | N          | IP Code                    | 43        |

## **Technical Specifications**

| Electrical Type   | Capacitor start(CSIR) | Starting Method       | SM       |
|-------------------|-----------------------|-----------------------|----------|
| Poles             | 4                     | Rotation              | ccw/cw   |
| Mounting          | WB                    | Motor Orientation     | ANY      |
| Drive End Bearing | BALL                  | Opp Drive End Bearing | BALL     |
| Frame Material    | Rolled Steel          | Overall Length        | 12.96 in |
| Frame Length      | 7.68 in               | Shaft Diameter        | 0.63 in  |
| Shaft Extension   | 1.88 in               |                       |          |