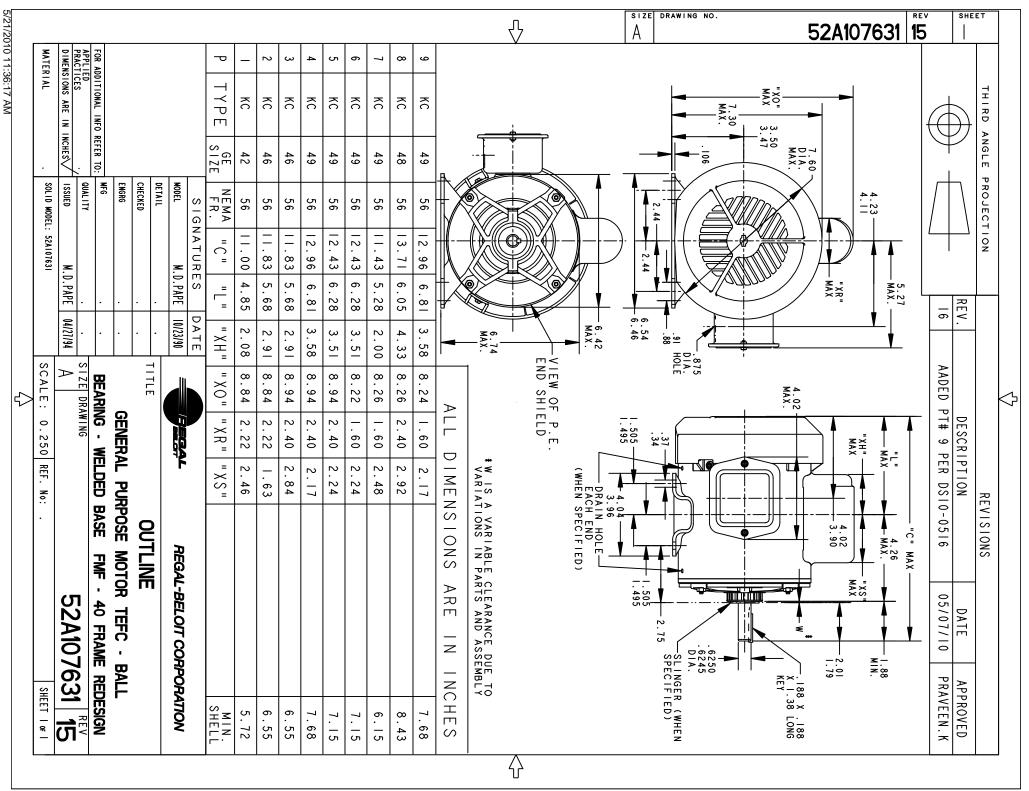

## **Technical Specifications**

| Electrical Type   | Capacitor start(CSIR) | Starting Method       | SM       |
|-------------------|-----------------------|-----------------------|----------|
| Poles             | 4                     | Rotation              | ccw/cw   |
| Mounting          | WB                    | Motor Orientation     | ANY      |
| Drive End Bearing | BALL                  | Opp Drive End Bearing | BALL     |
| Frame Material    | Rolled Steel          | Overall Length        | 12.96 in |
| Frame Length      | 7.68 in               | Shaft Diameter        | 0.63 in  |
| Shaft Extension   | 1.88 in               |                       |          |