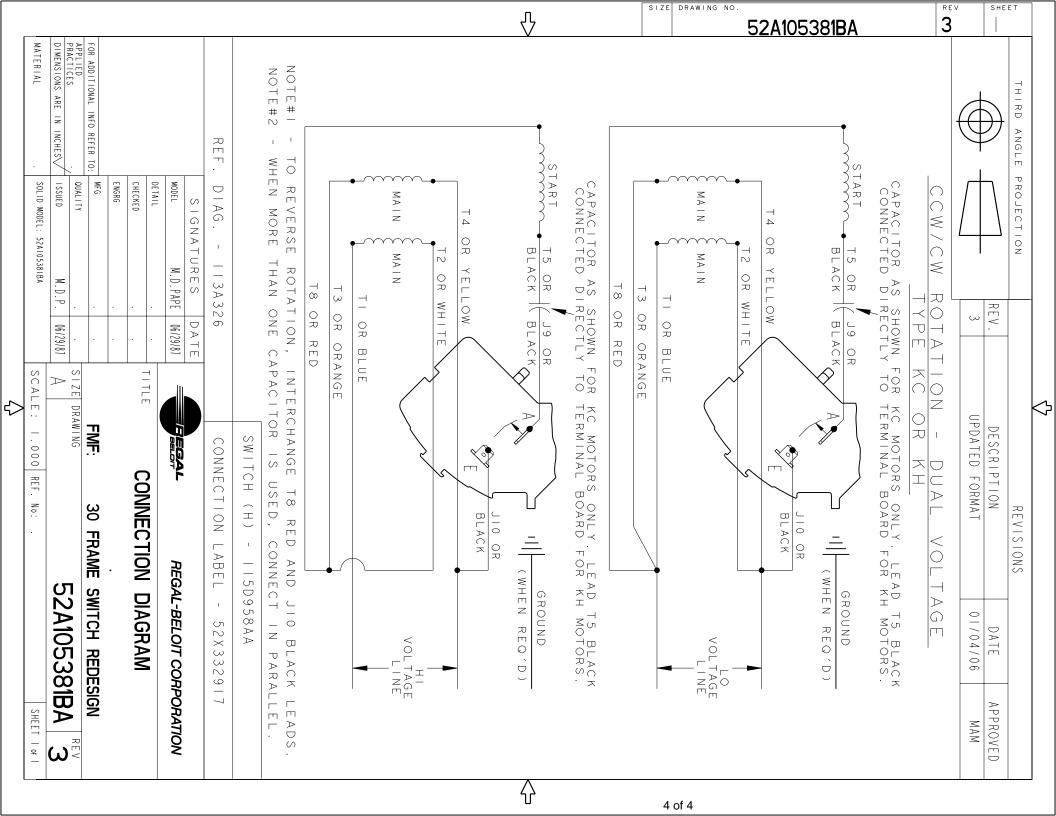

## **Technical Specifications**

| Electrical Type   | Capacitor start(CSIR) | Starting Method       | SM       |
|-------------------|-----------------------|-----------------------|----------|
| Poles             | 4                     | Rotation              | ccw/cw   |
| Mounting          | WB                    | Motor Orientation     | ANY      |
| Drive End Bearing | BALL                  | Opp Drive End Bearing | BALL     |
| Frame Material    | Rolled Steel          | Overall Length        | 12.96 in |
| Frame Length      | 7.68 in               | Shaft Diameter        | 0.63 in  |
| Shaft Extension   | 1.88 in               |                       |          |